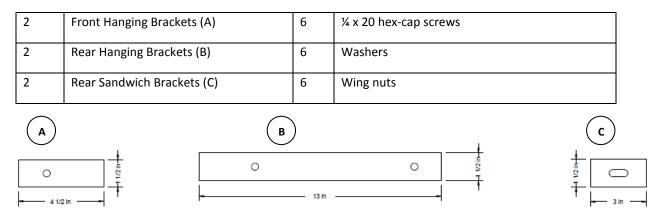

## The kit comes complete with the following hardware:

## ASSEMBLY INSTRUCTIONS:

- 1. Tip the table forward so it rests on its front edge.
- 2. Assemble the front bracket (A) to the drawer finger tight. Use the washer on the bolt side, and the wing-nut on the inside of the drawer.
- 3. Assemble the rear bracket (B) to the drawer finger tight. Use the washer on the bolt side, and the wing-nut on the inside of the drawer.
- 4. Place the drawer in position on the underside of the table. The Front and rear brackets should be behind the lip on the bottom of the table top as shown below.
- 5. Tighten the Front Hanging Bracket (A).
- 6. Assemble the Rear Sandwich Bracket (C) to the Rear Hanging Bracket (B). Use the washer on the bolt side, and the wing-nut on the inside of the drawer. The rear lip on the underside of the table-top should be trapped between the two brackets. Tighten it completely.