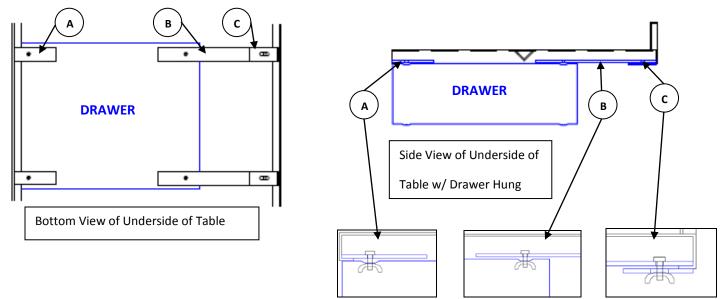

## ASSEMBLY INSTRUCTIONS:

- 1. Tip the table forward so it rests on its front edge.
- 2. Assemble the front bracket (A) to the drawer finger tight. Use the washer on the bolt side, and the wing-nut on the inside of the drawer.
- 3. Assemble the rear bracket (B) to the drawer finger tight. Use the washer on the bolt side, and the wing-nut on the inside of the drawer.
- 4. Place the drawer in position on the underside of the table. The Front and rear brackets should be behind the lip on the bottom of the table top as shown below.
- 5. Tighten the Front Hanging Bracket (A).
- 6. Assemble the Rear Sandwich Bracket (C) to the Rear Hanging Bracket (B). Use the washer on the bolt side, and the wing-nut on the inside of the drawer. The rear lip on the underside of the table-top should be trapped between the two brackets. Tighten it completely.